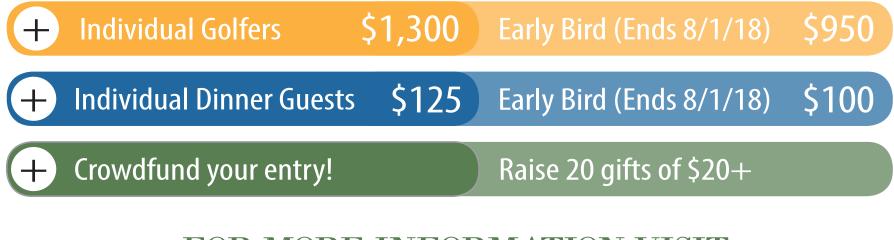

Email: \_\_\_\_\_

| Sponsorship<br>Commitment<br>Please check             | <b>Sponsorship Level</b><br>Please circle underwriting option of choice<br>(Prairie staff will call to confirm) | Golfers                                | Additional<br>Dinner<br>Guests             | Amount   |  |
|-------------------------------------------------------|-----------------------------------------------------------------------------------------------------------------|----------------------------------------|--------------------------------------------|----------|--|
|                                                       | Presenting Sponsor                                                                                              | 8                                      | 6                                          | \$10,000 |  |
|                                                       | Golf Ball Sponsor                                                                                               | 4                                      | 4                                          | \$7,500  |  |
|                                                       | Activity Sponsor                                                                                                | 2                                      | 2                                          | \$5,000  |  |
|                                                       | Classic Sponsor                                                                                                 | 2                                      | 2                                          | \$2,500  |  |
|                                                       | Tee Box Sponsor                                                                                                 |                                        | 2                                          | \$1,000  |  |
|                                                       | Golf Cart Sponsor                                                                                               |                                        | 2                                          | \$500    |  |
|                                                       | I cannot sponsor at this time but wish to support with a gift                                                   |                                        |                                            | \$       |  |
|                                                       | Additional Participants (Early Bird pricing ends Monday, July 17th, 2017)                                       | \$950 Early Bird<br>\$1,300 Full Price | \$<br>\$100 Early Bird<br>\$125 Full Price | \$       |  |
| Additional Dinner Guests: Please provide name & email |                                                                                                                 | Total \$                               | Total \$                                   |          |  |