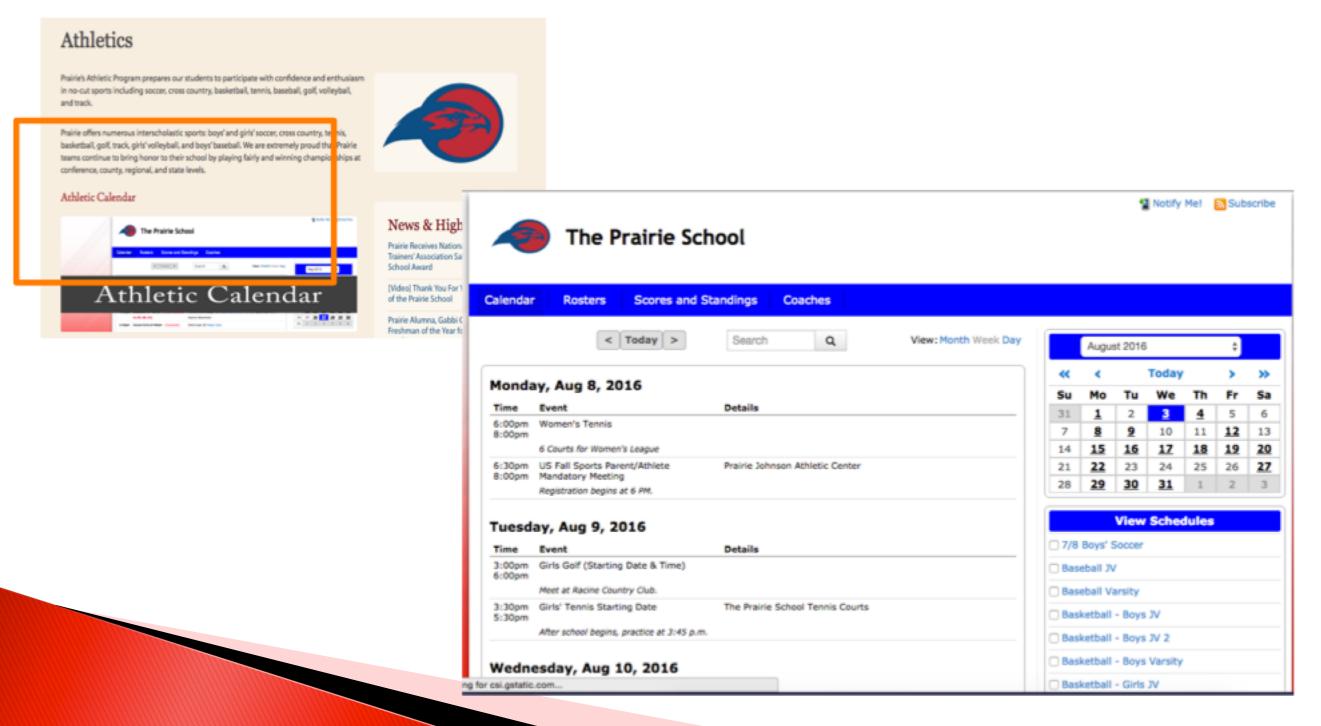

### **Athletic Calendar**

#### Subscribe under Notify Me for changes.

#### Daily, weekly listings.

#### See View Schedules to view entire team schedule.