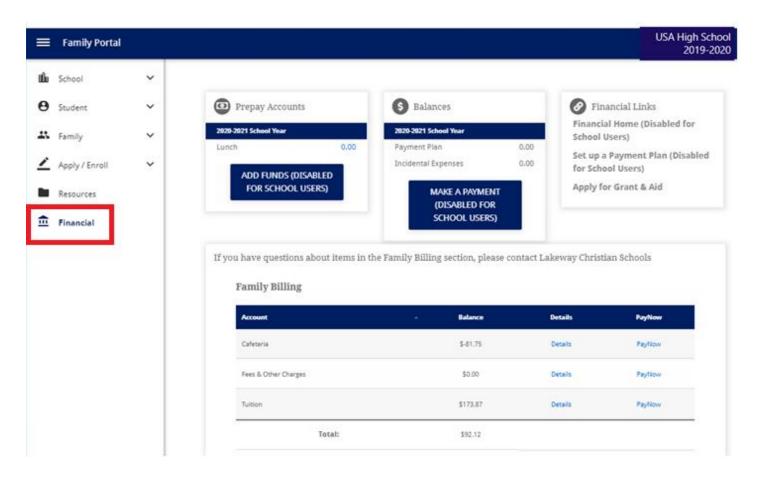

First, login your FACTS Payment Plan at https://ps-wi.client.renweb.com/pwr/.

If you have not created an account, view page 2 of this document.

Once logged in, all families will now access their FACTS Payment Plan through their FACTS Family Online (ParentsWeb) account by clicking on the financial section. Once you click on 'Make a Payment' the screens will be more familiar as you are now in your financial portal that has not changed.

If you have any questions or receive any error messages please reach out to Tara Nelson at 262-752-2507 or tnelson@prairieschool.com.

If you haven't done so already please create your FACTS Family Portal Account today in order to pay your incidental (lunch/stay & play) bills: