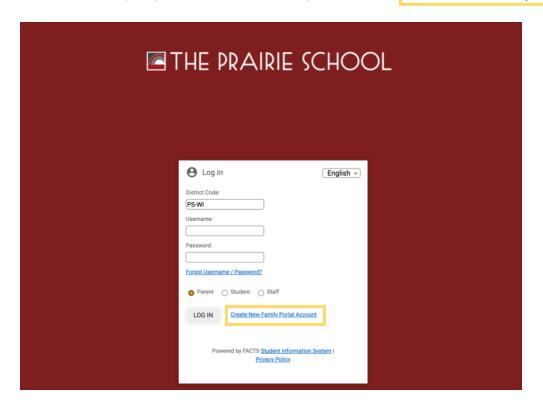

If you have any questions or receive any error messages please reach out to Tara Nelson at 262-752-2507 or tnelson@prairieschool.com.

If you haven't done so already please create your FACTS Family Portal Account today in order to pay your incidental (lunch/stay & play) bills:

• Go to <a href="https://ps-wi.client.renweb.com/pwr/">https://ps-wi.client.renweb.com/pwr/</a> and click <a href="https://ps-wi.client.renweb.com/pwr/">Create New Family Portal Account</a>

- Type your email address and click Create Account.
  - o An email will be sent which includes a link to create your ParentsWeb login.
    - i. The link is active for 6 hours.
- Select the Click to Create your Family Portal login link
- A web browser displays your Name and Person ID
  - o Enter a User Name, Password and Confirm the password to create your login credentials
  - Click Save User Name and/or Password
    - A message displays at the top of the browser, "User Name/Password successfully updated."
- You may now login to Family Portal using your new user name and password.